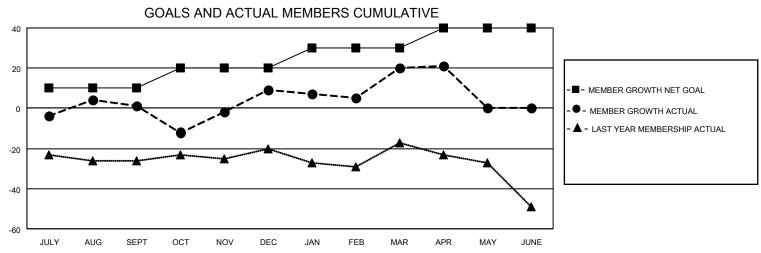

## District 4 L 5

| LOCATION CALIFORNIA   |               | District 4 L5 |               | Results as of: 4/30/2022 |                         |                         |                                                    |
|-----------------------|---------------|---------------|---------------|--------------------------|-------------------------|-------------------------|----------------------------------------------------|
| Clubs                 |               |               |               | Members                  |                         |                         |                                                    |
| RESULTS FOR 2021-2022 |               |               |               | RESULTS FOR 2021-2022    |                         |                         |                                                    |
| QUARTER               | NEW CLUB GOAL | NEW CLUBS     | DROPPED CLUBS | QUARTER MEM              | IBER GROWTH NET<br>GOAL | MEMBER GROWTH<br>ACTUAL | DROPPED<br>MEMBERS ACTUAL<br>(including transfers) |
| JULY/AUG/SEPT         | 0             | 0             | 0             | JULY/AUG/SEPT            | 10                      | 26                      | 20                                                 |
| OCT/NOV/DEC           | 0             | 0             | 0             | OCT/NOV/DEC              | 10                      | 63                      | 50                                                 |
| JAN/FEB/MAR           | 0             | 0             | 0             | JAN/FEB/MAR              | 10                      | 56                      | 38                                                 |
| APR/MAY/JUNE          | 0             | 0             | 0             | APR/MAY/JUNE             | 10                      | 14                      | 11                                                 |